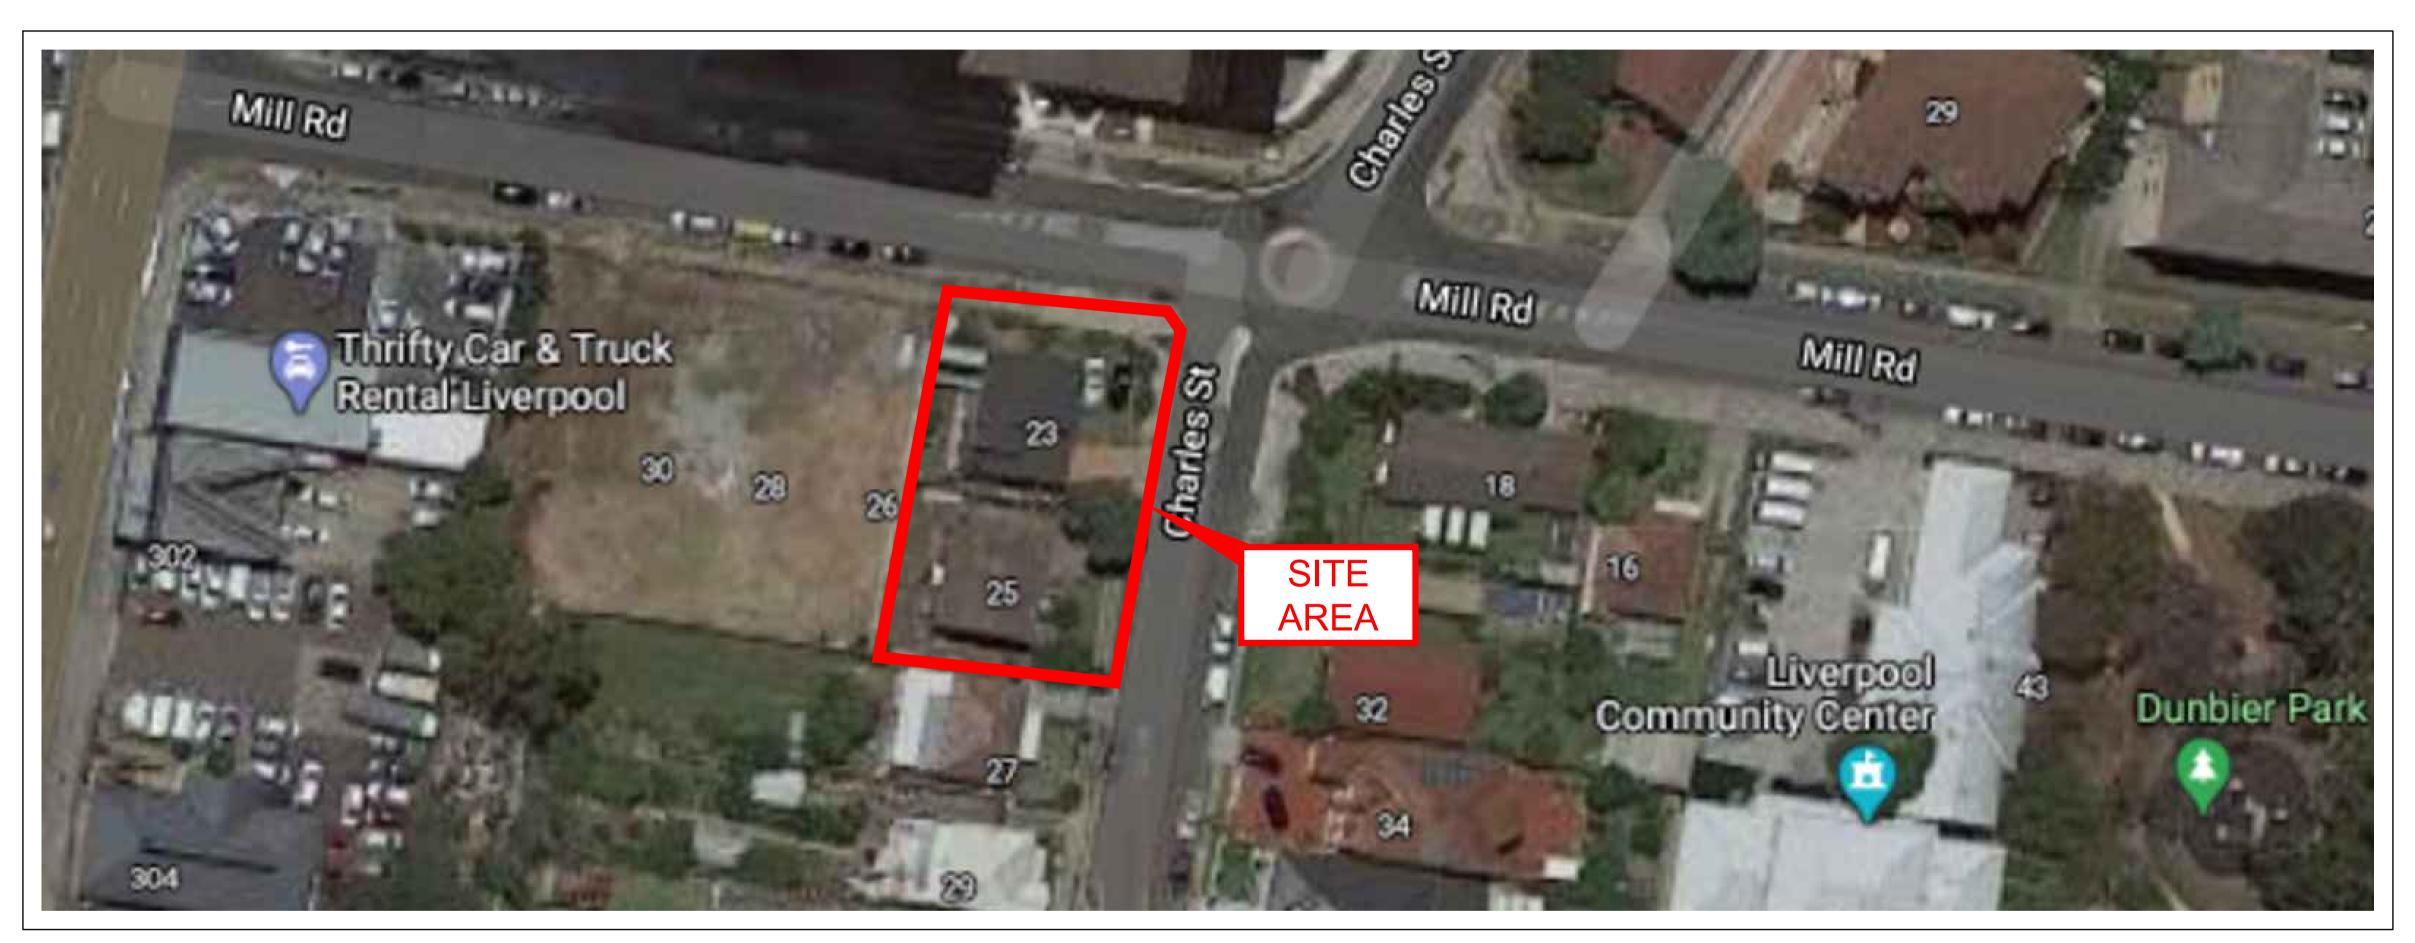

## 23 - 25 CHARLES STREET, LIVERPOOL PROPOSED MULTI-UNIT DEVELOPMENT

STORMWATER CONCEPT PLANS

LOCALITY PLAN

N.T.S

| DRAWING INDEX |                                                               |  |  |  |  |  |
|---------------|---------------------------------------------------------------|--|--|--|--|--|
| Drawing No.   | DESCRIPTION                                                   |  |  |  |  |  |
| 000           | COVER SHEET PLAN                                              |  |  |  |  |  |
| 101           | STORMWATER LAYOUT PLAN GROUND LEVEL                           |  |  |  |  |  |
| 102           | ON-SITE DETENTION DETAILS AND CALCULATION SHEETS SHEET 1 OF 2 |  |  |  |  |  |
| 103           | ON-SITE DETENTION DETAILS AND CALCULATION SHEETS SHEET 2 OF 2 |  |  |  |  |  |
| 104           | SEDIMENT & EROSION CONTROL PLAN                               |  |  |  |  |  |